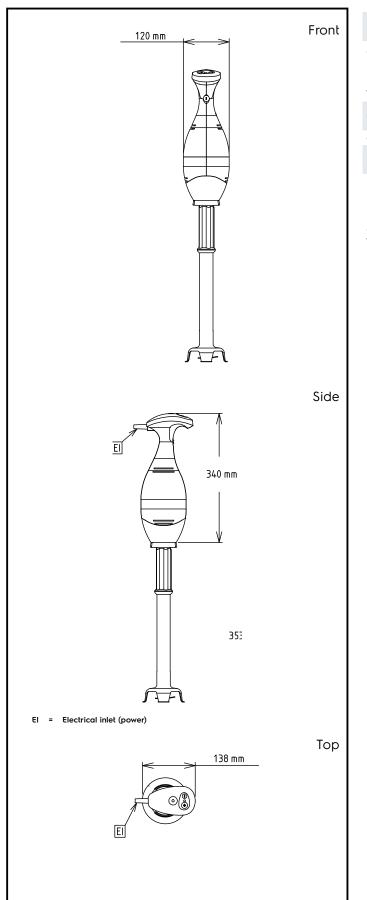

## Hand held Mixers Bermixer PRO 450 W with Stainless Steel Tube (553mm)

| Electric                                                                                                                       |                                                |
|--------------------------------------------------------------------------------------------------------------------------------|------------------------------------------------|
| Supply voltage:<br>600374 (BP4555)<br>Electrical power max.:<br>Total Watts:                                                   | 220-240 V/1 ph/50/60 Hz<br>0.45 kW<br>0.45 kW  |
| Capacity:                                                                                                                      |                                                |
| Capacity (up to):                                                                                                              | 120 litres                                     |
| Key Information:                                                                                                               |                                                |
| External dimensions, Width:<br>External dimensions, Depth:<br>External dimensions, Height:<br>Shipping weight:<br>Tube length: | 138 mm<br>120 mm<br>865 mm<br>5.76 kg<br>55 cm |