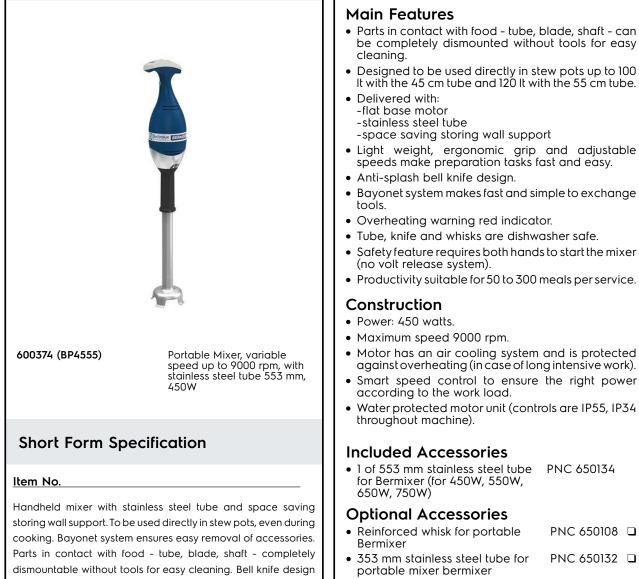

Hand held Mixers Bermixer PRO 450 W with Stainless Steel Tube (553mm)

| ITEM #       |  |  |
|--------------|--|--|
| MODEL #      |  |  |
| NAME #       |  |  |
| <u>SIS #</u> |  |  |
| AIA #        |  |  |
|              |  |  |

## Hand held Mixers Bermixer PRO 450 W with Stainless Steel Tube (553mm)

| Electric                                                                                                                       |                                                |
|--------------------------------------------------------------------------------------------------------------------------------|------------------------------------------------|
| Supply voltage:<br>600374 (BP4555)<br>Electrical power max.:<br>Total Watts:                                                   | 220-240 V/1 ph/50/60 Hz<br>0.45 kW<br>0.45 kW  |
| Capacity:                                                                                                                      |                                                |
| Capacity (up to):                                                                                                              | 120 litres                                     |
| Key Information:                                                                                                               |                                                |
| External dimensions, Width:<br>External dimensions, Depth:<br>External dimensions, Height:<br>Shipping weight:<br>Tube length: | 138 mm<br>120 mm<br>865 mm<br>5.76 kg<br>55 cm |